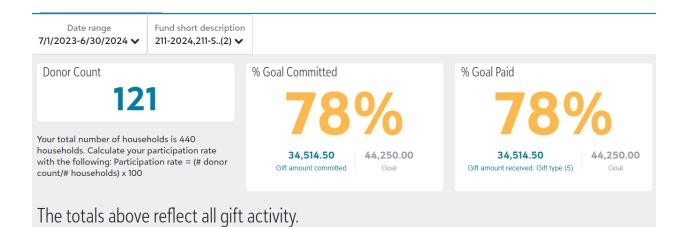

## For Capital Campaigns

The information provided by Renée Underwood's monthly reports is now available in real-time on your parish capital campaign dashboard.

| Renee's Report       | Find on Blackbaud Dashboard under:             |  |  |  |  |
|----------------------|------------------------------------------------|--|--|--|--|
| GOAL                 | % Goal Committed                               |  |  |  |  |
| Funds Received       | % Goal Paid                                    |  |  |  |  |
| Pledge Balance       | Pledge Summary                                 |  |  |  |  |
| TOTAL COMMITTED      | % Goal Committed or Fund Summary               |  |  |  |  |
| Balance to Raise     | Calculate goal less committed                  |  |  |  |  |
| Progress Toward Goal | % Goal Committed or % Goal Paid                |  |  |  |  |
| Number of Donors     | Donor Count                                    |  |  |  |  |
| Parish Participation | Calculate with donor count and household total |  |  |  |  |